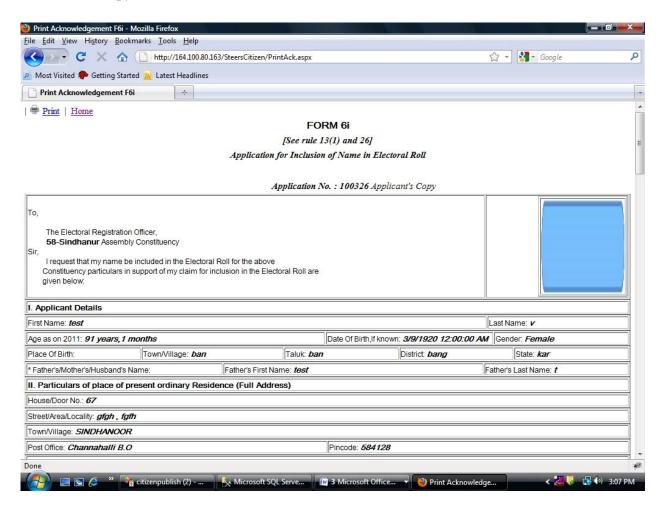

5. Click on the select link in the application list to select the submitted application,

further click on the Generate Acknowledgement button for generating the submitted form 6 application.

6. **\*\*Important:** Your submitted application will displayed, You can take Print out of the same and sign and send the ERO/AERO Copy with the supporting documents to the Postal Address given in the ERO/AERO Copy.