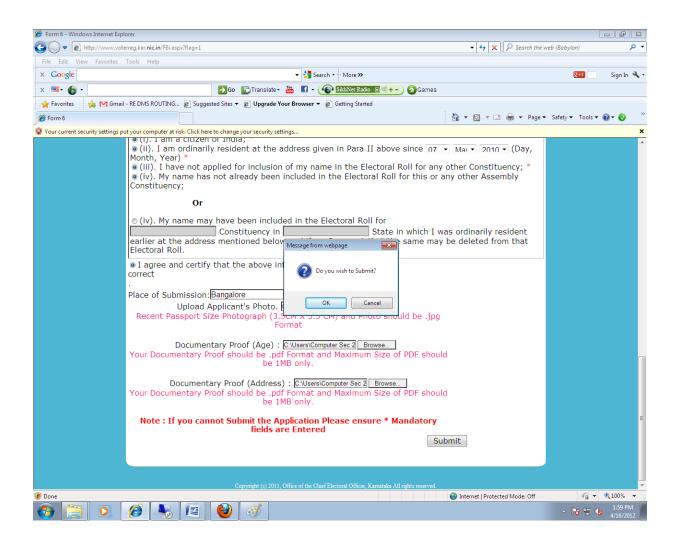

3. After uploading Photo, Documentary Proof (Age and Address Proof) Select the submit button to SUBMIT the application. It'll show a pop up message that "Do You Wish to Submit?" Click on YES button and it'll proceed further.