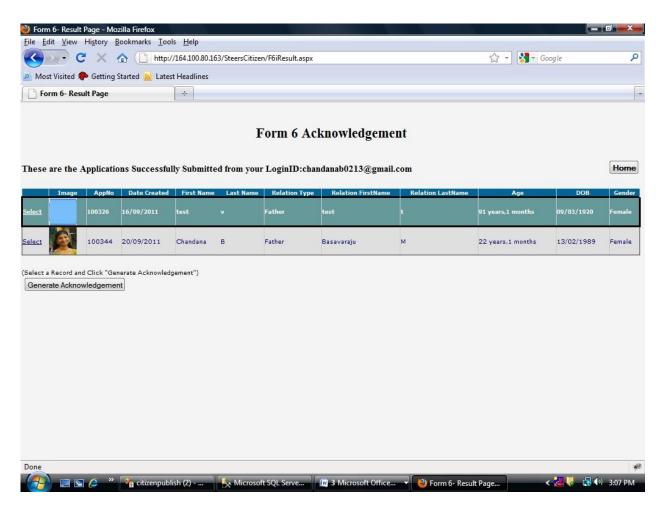

4. Once Application is submitted it'll redirect to Form 6 Acknowledgement Page, where you can find out the submitted applications.

| 🖉 Form 6- Result Page - Wi                     | indows Internet E            | xplorer          |              |               |                    |                   |                    |            | . 0 <u>. x</u> .            |  |  |
|------------------------------------------------|------------------------------|------------------|--------------|---------------|--------------------|-------------------|--------------------|------------|-----------------------------|--|--|
| 🔆 💮 🔻 🙋 http://164                             | 4.100.80.163/steer           | scitizen/F6iResu | ılt.aspx     |               |                    | •                 | 😽 🗙 Live Search    |            | <del>ب</del> ۾              |  |  |
| File Edit View Favorites Tools Help            |                              |                  |              |               |                    |                   |                    |            |                             |  |  |
| 😭 🍄 🔠 🕶 😿 Tabl                                 | le of keyboard sho           | ortcu 後 Foi      | rm 6- Result | Page 🗙        |                    |                   | 🟠 • 🗟 • 🖶 •        | Page 👻 (   | 🗿 Tools 🔻                   |  |  |
| These are the Applicat                         | ions <mark>Successf</mark> i | ully Submitte    |              |               | anowledgeme        |                   |                    | (          | Home                        |  |  |
| Image AppNo                                    | Date Created                 | First Name       | Last Name    | Relation Type | Relation FirstName | Relation LastName | Age                | DOB        | Gender                      |  |  |
| Select 100326                                  | 16/09/2011                   | test             | v            | Father        | test               | t                 | 91 years,1 months  | 09/03/1920 | Female                      |  |  |
| <u>Select</u> 100344                           | 20/09/2011                   | Chandana         | в            | Father        | Basavaraju         | М                 | 22 years,1 months  | 13/02/1989 | Female                      |  |  |
| (Select a Record and Click<br>Generate Acknowl |                              | wledgement")     |              |               |                    |                   |                    |            |                             |  |  |
| Done                                           |                              | 11               |              | )II           |                    |                   | rotected Mode: Off |            | 100% 👻                      |  |  |
| - 🚮 🔄 🛤 🖉 🏈 👋                                  | citizenpubl                  | lish (2          | Microsoft S  | QL S 🚺 3 I    | Microsoft Off 🔻 💋  | Form 6- Result P  | Cogin Page - Wi    | 🛛 < 🔏 🖪 (  | <ol> <li>1:42 PM</li> </ol> |  |  |

5. Click on the select link in the application list to select the submitted application,

further click on the Generate Acknowledgement button for generating the submitted form 6 application.

6. **\*\*Important:** Your submitted application will displayed, You can take Print out of the same and sign and send the ERO/AERO Copy with the supporting documents to the Postal Address given in the ERO/AERO Copy.