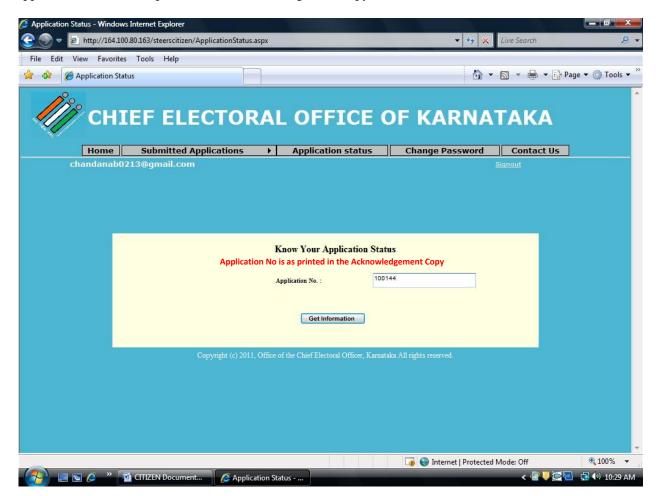

7. The Status of your application will be knowing through the link **Application Status** by entering the application No which is printed in the acknowledgement copy.