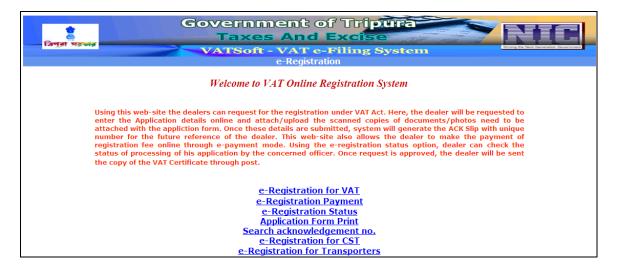

➤ The following Welcome Page will be displayed.

The applicant may use the following links, which appears on the Welcome page:-

- e-Registration for VAT—for submitting new application for registering under VAT online
- e-Registration Payment- for payment against the application registered under VAT and CST
- e-Registration Status for knowing the status of the application online
- Application Form Print for printing the registration of the application
- Search Acknowledgement No for searching the acknowledgement no.
- e-Registration for CST- for submitting new application for registering under CST
- > e-Registration for Transporters- for submitting new application for Transporters

The e-registration application consists of the following sections:-

- PART (A)
- PART (B)
- ➤ CST
- PART (C)
- Bank Info
- Additional Business Places
- Business Partner Details
- Documents
- > Finish

Screen 1 - PART (A) of the form