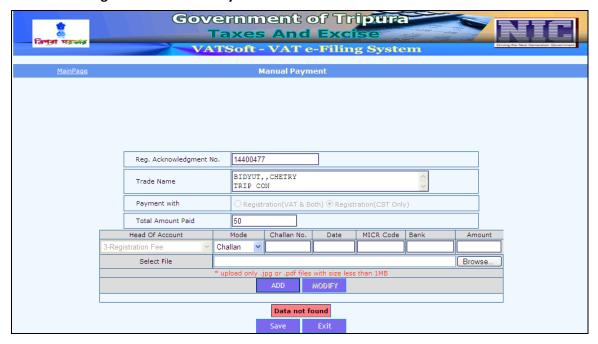

| Mandatory |
|----------|-----------------|----------------------------------------------------------------------------------------------------|-----------|
| -        | Enter Ack. No   | Enter the acknowledgement number provided by the software application at the end of e-Registration | Υ         |
| -        | Enter Ack. Date | Enter the acknowledgement date in the dd/mm/yyyy format                                            | Υ         |
| -        | VAT/CST         | In the options section, select VAT                                                                 | Υ         |
| -        | Go              | To get the status of the acknowledgement number you have entered                                   |           |



Screen 2 -e-Registration Manual Payment



To make the payment, the dealer shall enter the type of mode of payment, Challan number, Date, MICR code, Bank, Amount. Upon entering the details, the dealer shall upload the file by clicking on the button 'Browse'. Once the dealer has uploaded the file, the dealer shall click on the button 'Add'. Upon clicking the button 'Add', the below mentioned screen shall be displayed.



### e-Registration Status for CST

If a dealer wishes to know the status of the CST application submitted then he needs to click on the "e-Registration Status" hyperlink provided in the welcome page of VAT Online Registration system.



#### Screen 1 - e-Registration Status



| Label No | Label Name      | Action to be Performed                                                                                     |