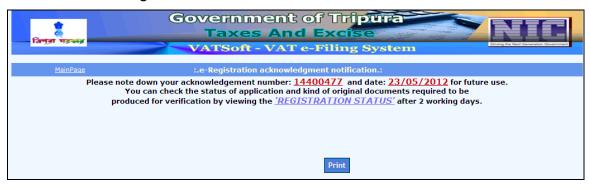

#### Screen 9 - Submit all details

Action Description Table (9) for Screen 9:-

| Label No | Label Name         | Action to be Performed                                                                                                                                              | Mandatory |
|----------|--------------------|---------------------------------------------------------------------------------------------------------------------------------------------------------------------|-----------|
| -        | Submit all details | Once all the fields are filled, 'Submit all details' screen will be displayed.  Note:- Details once submitted cannot be modified                                    | Υ         |
| -        | Previous           | In case any details are to be modified, click 'Previous 'button.                                                                                                    | N         |
| -        | Submit             | On clicking Submit, the system will proceed to the Acknowledgement number generation screen, which will generate the acknowledge number and the date of submission. |           |

# Screen 10- Acknowledgement Screen

Action Description Table (10) for Screen 10:-

| Label No | Label Name | Action to be Performed        | Mandatory |
|----------|------------|-------------------------------|-----------|
| -        | Print      | To print the application form | Υ         |