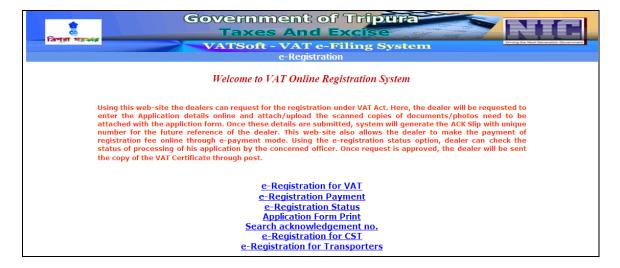

#### e-Registration

The Dealers who would like to register their businesses and operations with the VAT department can register online by using the following procedure:-

- Log onto the website <a href="http://tripurataxes.nic.in/">http://tripurataxes.nic.in/</a>
- Click on the e-Registration link under the e-services online sub menu.

➤ The following Welcome Page will be displayed.

The applicant may use the following links, which appears on the Welcome page:-

- e-Registration for VAT—for submitting new application for registering under VAT online
- e-Registration Payment- for payment against the application registered under VAT and CST
- e-Registration Status for knowing the status of the application online
- Application Form Print for printing the registration of the application
- Search Acknowledgement No for searching the acknowledgement no.
- e-Registration for CST- for submitting new application for registering under CST
- > e-Registration for Transporters- for submitting new application for Transporters