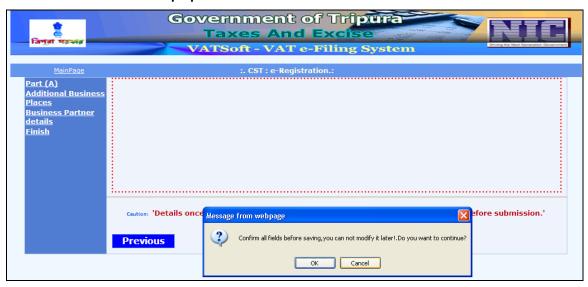

#### Screen 9 - Submit all details

Action Description Table (9) for Screen 9:-

| Label No | Label Name         | Action to be Performed                                                                                                                                              | Mandatory |
|----------|--------------------|---------------------------------------------------------------------------------------------------------------------------------------------------------------------|-----------|
| -        | Submit all details | Once all the fields are filled, 'Submit all details' screen will be displayed.  Note:- Details once submitted cannot be modified                                    | Υ         |
| -        | Previous           | In case any details are to be modified, click 'Previous 'button.                                                                                                    | N         |
| -        | Submit             | On clicking Submit, the system will proceed to the Acknowledgement number generation screen, which will generate the acknowledge number and the date of submission. |           |