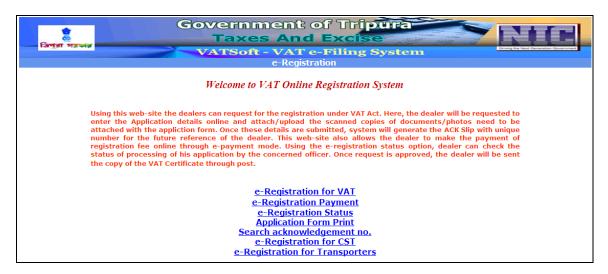

➤ The following Welcome Page will be displayed.

The applicant may use the following links, which appears on the Welcome page:-

- e-Registration for VAT—for submitting new application for registering under VAT online
- e-Registration Payment- for payment against the application registered under VAT and CST
- e-Registration Status for knowing the status of the application online
- Application Form Print for printing the registration of the application
- Search Acknowledgement No for searching the acknowledgement no.
- e-Registration for CST- for submitting new application for registering under CST
- > e-Registration for Transporters- for submitting new application for Transporters

The e-registration application consists of the following sections:-

- PART (A)
- PART (B)
- ➤ CST
- PART (C)
- Bank Info
- Additional Business Places
- Business Partner Details
- Documents
- > Finish

Screen 1 - PART (A) of the form