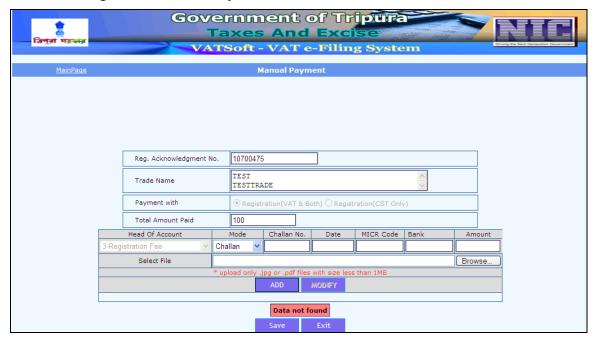

----------------------|-----------|
| -        | Enter Ack. No   | Enter the acknowledgement number provided by the software application at the end of e-Registration | Υ         |
| -        | Enter Ack. Date | Enter the acknowledgement date in the dd/mm/yyyy format                                            | Υ         |
| -        | VAT/CST         | In the options section, select VAT                                                                 | Υ         |
| -        | Go              | To get the status of the acknowledgement number you have entered                                   |           |
| -        | Back            | On clicking Back, the                                                                              |           |



Screen 2 -e-Registration Manual Payment



To make the payment, the dealer shall enter the type of mode of payment, Challan number, Date, MICR code, Bank, Amount. Upon entering the details, the dealer shall upload the file by clicking on the button 'Browse'. Once the dealer has uploaded the file, the dealer shall click on the button 'Add'. Upon clicking the button 'Add', the below mentioned screen shall be displayed.



### e-Registration Status

Dealers are provided with an acknowledgement number once they submit the registration application. This acknowledgement can be used to view the status of the application online. In order to view the status, click on the "e-Registration status" link from the following Welcome page of VAT online Registration System.



Screen 1 – e-Registration Status



Action Description Table (1) for Sc