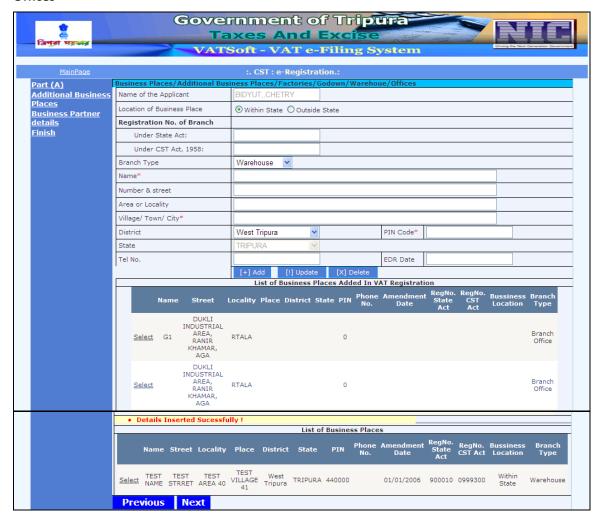

After entering and adding all the required details, click on 'Next' and the system will proceed to the Additional Business Places.

If you want to return to the PART (C), click on 'Previous'.

Screen 6 - Additional Business Places/ Factories/ Godown/ Warehouse/ Offices

Action Description Table (6) for Screen 6:-

| Label No | Label Name                    | Action to be Performed                                                              | Mandatory |
|----------|-------------------------------|-------------------------------------------------------------------------------------|-----------|
| -        | Name of Applicant             | Enter the name of Applicant if it is blank, else leave if the name is pre-populated | N         |
| -        | Location of Business<br>Place | Select the location of business place:-  • Within State • Outside State             | N         |

| - | Registration number of | _                                       | N  |
|---|------------------------|-----------------------------------------|----|
|   | Branch                 | of Branch under the following:-         |    |
|   |                        | <ul> <li>Under State Act</li> </ul>     |    |
|   |                        | <ul> <li>Under CST Act, 1958</li> </ul> |    |
| - | Branch Type            | Enter the Branch type from the          | N  |
|   |                        | following:-                             |    |
|   |                        | <ul> <li>Warehouse</li> </ul>           |    |
|   |                        | <ul> <li>Godown</li> </ul>              |    |
|   |                        | Branch Office                           |    |
|   |                        | • Factory                               |    |
|   | Name                   | Enter the name of Additional            | Υ  |
| _ | Ivaille                | business place                          | '  |
|   |                        | ·                                       |    |
|   |                        | • Factories                             |    |
|   |                        | • Godown                                |    |
|   |                        | <ul> <li>Warehouse</li> </ul>           |    |
|   |                        | <ul> <li>Offices</li> </ul>             |    |
| - | Number & Street        | Enter the number and street of          | N  |
|   |                        | the Branch                              |    |
| - | Area or Locality       | Enter the Area or Locality of           | N  |
|   |                        | the branch type                         |    |
| - | Village/ Town/ City    | Enter the Village/ Town/ City           | Υ  |
|   | , ,                    | where the branch is located             |    |
| - | District               | Select the district where the           | N  |
|   |                        | branch is located                       |    |
| _ | PIN Code               | Enter the PIN code where the            | Υ  |
|   | I III Code             | branch is located                       | '  |
| _ | State                  | Select State where the branch           | N  |
| _ | State                  | is located                              | 14 |
|   | Telephone number       | Enter the telephone number of           |    |
| _ | relephone number       | the Branch                              |    |
|   | - FDB                  | Enter the date from which the           | N  |
| - | EDR                    |                                         | N  |
|   |                        | registration shall be effective.        |    |
|   |                        | EDR (Effective Date of                  |    |
|   | A 1.1                  | Registration)                           |    |
| - | Add                    | To add the details of the               |    |
|   |                        | Additional Business places/             |    |
|   |                        | Factories/ Godowns/                     |    |
|   |                        | Warehouse/Offices, as the               |    |
|   |                        | case may be                             |    |
|   | Lindata                | To undate the details of the            |    |
| - | Update                 | To update the details of the            |    |
|   |                        | Additional Business places/             |    |
|   |                        | Factories/ Godowns/                     |    |
|   |                        | Warehouse/Offices, as the               |    |
|   |                        | case may be                             |    |
| _ | Delete                 | To delete the details of the            |    |
| _ | Delete                 | Additional Business places/             |    |
|   |                        | Factories/ Godowns/                     |    |
|   |                        |                                         |    |
|   |                        | Warehouse/Offices, as the               |    |

|   |          | case may be                                                                    |  |
|---|----------|--------------------------------------------------------------------------------|--|
| - | Previous | On clicking Previous, the system will go back to the Bank Details screen       |  |
| - | Next     | On clicking Next, the system will proceed to 'Business Partner Details' screen |  |

Note:-If there is more than one Additional Business Place please use 'Add button' to add more Business places, as the case may be.

After entering and adding all the required details, click on 'Next' and the system will proceed to the Business Partner Details (if any).