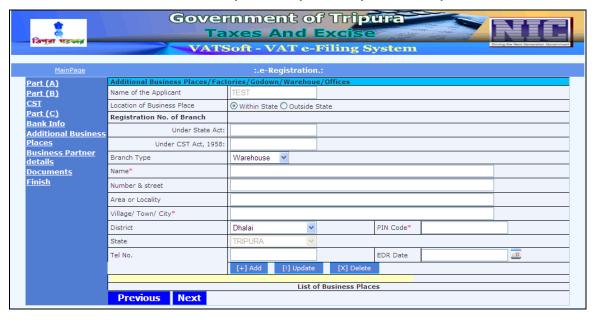

After entering and adding all the required details, click on 'Next' and the system will proceed to the Additional Business Places.

If you want to return to the PART (C), click on 'Previous'.

Screen 6 - Additional Business Places/ Factories/ Godown/ Warehouse/ Offices

Action Description Table (6) for Screen 6:-

| Label No | Label Name                    | Action to be Performed                                                              | Mandatory |
|----------|-------------------------------|-------------------------------------------------------------------------------------|-----------|
| -        | Name of Applicant             | Enter the name of Applicant if it is blank, else leave if the name is pre-populated | N         |
| -        | Location of Business<br>Place | Select the location of business place:-  • Within State • Outside State             | N         |

| - | Registration number of | _                                       | N  |
|---|------------------------|-----------------------------------------|----|
|   | Branch                 | of Branch under the following:-         |    |
|   |                        | <ul> <li>Under State Act</li> </ul>     |    |
|   |                        | <ul> <li>Under CST Act, 1958</li> </ul> |    |
| - | Branch Type            | Enter the Branch type from the          | N  |
|   |                        | following:-                             |    |
|   |                        | <ul> <li>Warehouse</li> </ul>           |    |
|   |                        | <ul> <li>Godown</li> </ul>              |    |
|   |                        | Branch Office                           |    |
|   |                        | • Factory                               |    |
|   | Name                   | Enter the name of Additional            | Υ  |
| _ | Ivaille                | business place                          | '  |
|   |                        | ·                                       |    |
|   |                        | • Factories                             |    |
|   |                        | • Godown                                |    |
|   |                        | <ul> <li>Warehouse</li> </ul>           |    |
|   |                        | <ul> <li>Offices</li> </ul>             |    |
| - | Number & Street        | Enter the number and street of          | N  |
|   |                        | the Branch                              |    |
| - | Area or Locality       | Enter the Area or Locality of           | N  |
|   |                        | the branch type                         |    |
| - | Village/ Town/ City    | Enter the Village/ Town/ City           | Υ  |
|   | , ,                    | where the branch is located             |    |
| - | District               | Select the district where the           | N  |
|   |                        | branch is located                       |    |
| _ | PIN Code               | Enter the PIN code where the            | Υ  |
|   | I III Code             | branch is located                       | '  |
| _ | State                  | Select State where the branch           | N  |
| _ | State                  | is located                              | 14 |
|   | Telephone number       | Enter the telephone number of           |    |
| _ | relephone number       | the Branch                              |    |
|   | - FDB                  | Enter the date from which the           | N  |
| - | EDR                    |                                         | N  |
|   |                        | registration shall be effective.        |    |
|   |                        | EDR (Effective Date of                  |    |
|   | A 1.1                  | Registration)                           |    |
| - | Add                    | To add the details of the               |    |
|   |                        | Additional Business places/             |    |
|   |                        | Factories/ Godowns/                     |    |
|   |                        | Warehouse/Offices, as the               |    |
|   |                        | case may be                             |    |
|   | Lindata                | To undate the details of the            |    |
| - | Update                 | To update the details of the            |    |
|   |                        | Additional Business places/             |    |
|   |                        | Factories/ Godowns/                     |    |
|   |                        | Warehouse/Offices, as the               |    |
|   |                        | case may be                             |    |
| _ | Delete                 | To delete the details of the            |    |
| _ | Delete                 | Additional Business places/             |    |
|   |                        | Factories/ Godowns/                     |    |
|   |                        |                                         |    |
|   |                        | Warehouse/Offices, as the               |    |