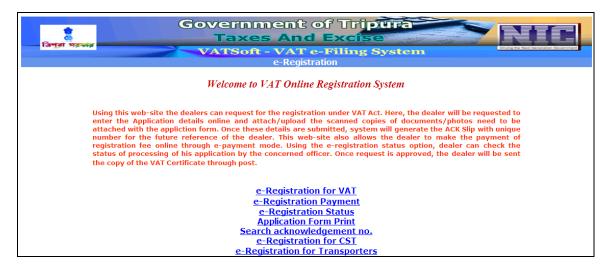

➤ The following Welcome Page will be displayed.

The applicant may use the following links, which appears on the Welcome page:-

- e-Registration for VAT—for submitting new application for registering under VAT online
- e-Registration Payment- for payment against the application registered under VAT and CST
- e-Registration Status for knowing the status of the application online
- Application Form Print for printing the registration of the application
- Search Acknowledgement No for searching the acknowledgement no.
- e-Registration for CST- for submitting new application for registering under CST
- > e-Registration for Transporters- for submitting new application for Transporters

The e-registration application consists of the following sections:-

- PART (A)
- PART (B)
- ➤ CST
- PART (C)
- Bank Info
- Additional Business Places
- Business Partner Details
- Documents
- > Finish

Screen 1 - PART (A) of the form