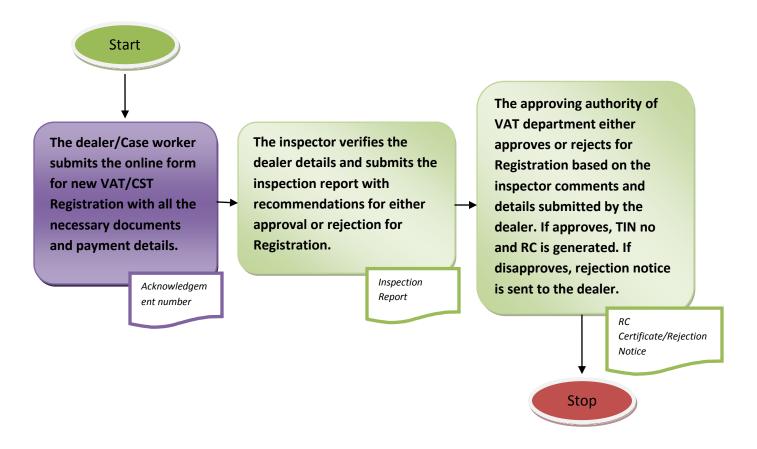

# Process of new dealer Registration for VAT/CST

The online form for new VAT/CST registration is submitted either by the dealers themselves or the caseworker in the VAT department on behalf of the dealer. Upon submission of the online form, an acknowledgement number is generated, which can be used to check the status of the submitted online application. In certain cases, the application directly goes to the inspector for verification and to submit the inspection report to the approving authorities in the VAT department. But in other cases, the new application is manually assigned to the inspector by the officers of VAT department. The inspection report submitted by the inspector includes recommendation for either approval or rejection of the application for registration based on the inspection conducted. The approving authority of the VAT department validates the data and the inspector comments, and either approves or rejects the application for VAT/CST registration. Upon approval, the Registration Certificate (RC) and the TIN number are generated. If the application is rejected, a rejection notice is sent to the dealer mentioning the reasons for rejection of the application.