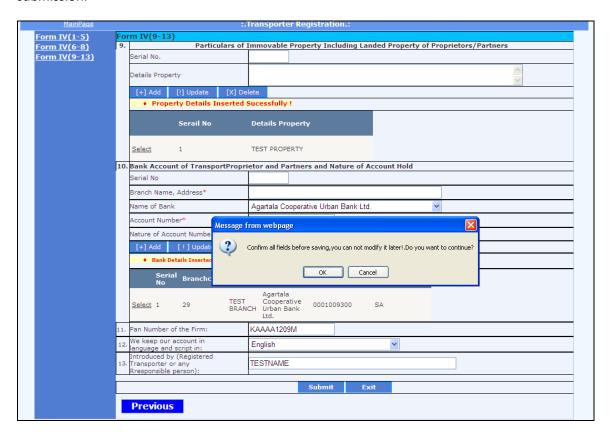

➤ The following Welcome Page will be displayed.

The applicant may use the following links, which appears on the Welcome page:-

- e-Registration for VAT—for submitting new application for registering under VAT online
- e-Registration Payment- for payment against the application registered under VAT and CST
- e-Registration Status for knowing the status of the application online
- Application Form Print for printing the registration of the application
- Search Acknowledgement No for searching the acknowledgement no.
- e-Registration for CST- for submitting new application for registering under CST
- > e-Registration for Transporters- for submitting new application for Transporters