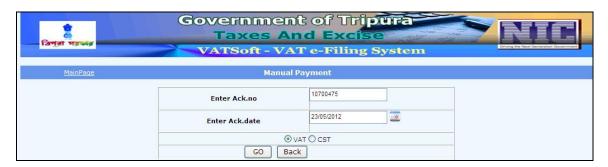

|                    |                |                                |
| [Drint] [Evit]                                                                                                                                                                                                           |                                                                                                                       |                               |            |                  |                    |                |                                |

### e-Registration Payment for VAT

Dealers are provided with an acknowledgement number once they submit the registration application. This acknowledgement can be used to make the payment online.



Screen 1 - e-Registration Manual Payment



Action Description Table (1) for Screen 1:-

| Label No | Label Name      | Action to be Performed                                                                             | Mandatory |
|----------|-----------------|----------------------------------------------------------------------------------------------------|-----------|
| -        | Enter Ack. No   | Enter the acknowledgement number provided by the software application at the end of e-Registration | Υ         |
| -        | Enter Ack. Date | Enter the acknowledgement date in the dd/mm/yyyy format                                            | Υ         |
| -        | VAT/CST         | In the options section, select VAT                                                                 | Υ         |
| -        | Go              | To