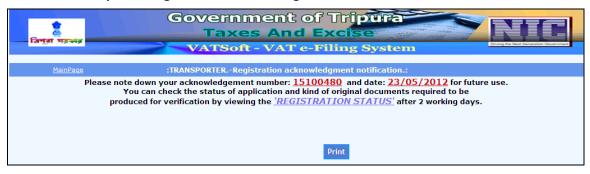

# Screen 10- Acknowledgement Screen

Action Description Table (10) for Screen 10:-

| Label No | Label Name | Action to be Performed        | Mandatory |
|----------|------------|-------------------------------|-----------|
| -        | Print      | To print the application form | Υ         |