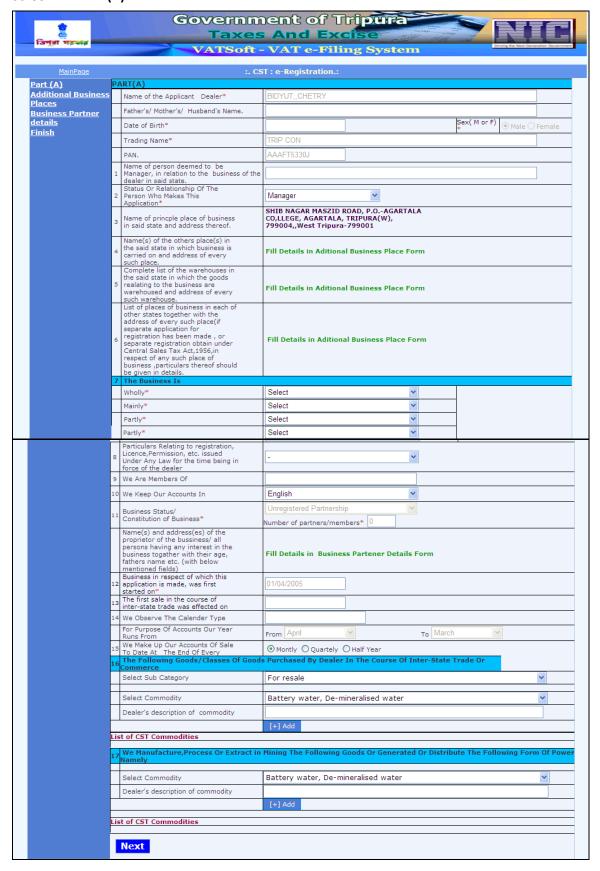

#### Screen 3 - CST

If the dealer wishes to apply for registration under CST Act, select Yes, else No.

If selected yes, then fill the following details.

Action Description Table (3) for Screen 3:-

| Label<br>No | Label Name                                                                | Action to be Performed                                                                                                                                                                                                                                                           | Mandatory |
|-------------|---------------------------------------------------------------------------|----------------------------------------------------------------------------------------------------------------------------------------------------------------------------------------------------------------------------------------------------------------------------------|-----------|
| 16          | Do You wish to apply for registration under CST Act?                      | If the dealer wants to register under CST Act, select Yes, else No.                                                                                                                                                                                                              | N         |
| -           | Date from which following goods are proposed to be purchased (DD/MM/YYYY) | Enter the date (DD/MM/YYYY) from which the goods are proposed to be purchased                                                                                                                                                                                                    | Υ         |
| -           | Select Sub Category                                                       | Select Sub Category from the drop down.  • For Resale • For Use in Manufacture or processing of goods for sale • For use in Mining • For use in the generation or distribution of electricity • For use in the packing of goods for sale/ resale • Manufactured/ Processed items | N         |
| -           | Select Commodity                                                          | Select the commodity from the drop down menu                                                                                                                                                                                                                                     | N         |
| -           | Dealer's description of commodity                                         | Enter the description of the commodity                                                                                                                                                                                                                                           | N         |
| -           | Add                                                                       | To add the details                                                                                                                                                                                                                                                               |           |
| -           | Previous                                                                  | On clicking Previous, the system will go back to PART (B) screen                                                                                                                                                                                                                 |           |
| -           | Next                                                                      | On clicking Next, the system will proceed to Bank Details screen                                                                                                                                                                                                                 |           |

Action Description Table (1) for Screen 1:-

| Label No | Label Name                               | Action to be Performed                                                                                                                                                                                                                                                                                                                              | Mandatory |
|----------|------------------------------------------|-----------------------------------------------------------------------------------------------------------------------------------------------------------------------------------------------------------------------------------------------------------------------------------------------------------------------------------------------------|-----------|
| -        | Type of Registration                     | Select the type of registration from the options:-  • Voluntary  • Mandatory                                                                                                                                                                                                                                                                        | Υ         |
| -        | Select Office                            | Select the appropriate office from the available list.                                                                                                                                                                                                                                                                                              | Υ         |
| -        | Business Status/Constitution of Business | Select your business status from any one of the following options given in dropdown box:  Proprietary Unregistered Partnership Registered Partnership Private Limited Company Public Limited Company Public Sector Undertaking Statutory Body Co-operative Society Trust Hindu Undivided Family Other Government Department Associations of Persons | Y         |
| 1        | Name of the Applicant<br>Dealer          | Enter Name of the dealer                                                                                                                                                                                                                                                                                                                            | Υ         |

| 2                                                                                                     | Father's/ Mother's/<br>Husband's name                                     | Enter the name of the Father/ Mother/<br>Husband name of the dealer                                                                                                                                  | N |  |
|-------------------------------------------------------------------------------------------------------|---------------------------------------------------------------------------|------------------------------------------------------------------------------------------------------------------------------------------------------------------------------------------------------|---|--|
| 3                                                                                                     | Date of Birth<br>(DD/MM/YYYY)                                             | Enter the Date of Birth of the dealer in the given format of DD/MM/YYYY                                                                                                                              | N |  |
| -                                                                                                     | Sex (M or F)                                                              | Select the sex of the dealer (Male or Female)                                                                                                                                                        | Υ |  |
| 4                                                                                                     | Trading Name                                                              | Enter the Trade name of the business                                                                                                                                                                 | Υ |  |
| 5                                                                                                     | PAN (Permanent<br>Account Number)                                         | Enter the PAN number in the format AAAAA****A                                                                                                                                                        | N |  |
| 6                                                                                                     | Business Address<br>(Principal Place of<br>Business)                      | Enter the full address of the Principal place of business in the following fields:-  • Room/Flat/ Premise No.  • Area or Locality  • Village/ Town/ City  • District  • Pin Code  • Occupancy Status | Υ |  |
| If you have more than one place of business / factory/ godown/ warehouse, fill up form for Additional |                                                                           |                                                                                                                                                                                                      |   |  |
|                                                                                                       | business place  Contact Details  Enter the contact details:-  • Telephone |                                                                                                                                                                                                      | N |  |
| 7                                                                                                     |                                                                           | <ul><li>Mobile</li><li>Fax</li><li>Email</li></ul>                                                                                                                                                   |   |  |

|    | Dealer's description of Commodity                          | commodity and add the description for each of the commodities selected as mentioned above.  Select the commodity and enter the description of the                                                                                                                                                                            | N |
|----|------------------------------------------------------------|------------------------------------------------------------------------------------------------------------------------------------------------------------------------------------------------------------------------------------------------------------------------------------------------------------------------------|---|
| -  |                                                            | Note:-If you want to add more commodities & their description, please select the commodity and add the description for each of the commodities selected as mentioned above.                                                                                                                                                  |   |
| 12 | Date of first taxable sale (MM/DD/YYYY)                    | Enter the date of first taxable sale in DD/MM/YYYY format.                                                                                                                                                                                                                                                                   | Υ |
| 13 | Do you wish to register for VAT, Composition Scheme (COT)? | Select under which the dealer wants to register:  Normal VAT Composition Scheme                                                                                                                                                                                                                                              | Y |
| 14 | Turnover Estimated for 12 Months/ Quarters                 | Enter the Annual turnover estimated.                                                                                                                                                                                                                                                                                         | Υ |
| 15 | Frequency of Filing Returns                                | Select from the options:  • Monthly • Quarterly  Note:-Businesses with a turnover of more than Rs.5 crores are mandatorily required to file returns every month. Businesses with a turnover of less than Rs.5 crores are required to file returns every quarter. They may, however, elect to file their returns every month. | N |