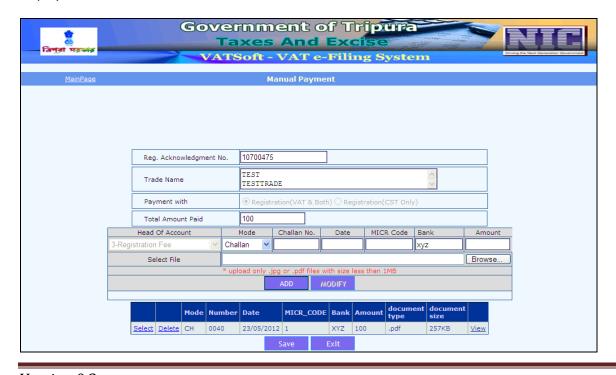

lect VAT                                                                 | Υ         |
| -        | Go              | To get the status of the acknowledgement number you have entered                                   |           |
| -        | Back            | On clicking Back, the                                                                              |           |



Screen 2 -e-Registration Manual Payment



To make the payment, the dealer shall enter the type of mode of payment, Challan number, Date, MICR code, Bank, Amount. Upon entering the details, the dealer shall upload the file by clicking on the button 'Browse'. Once the dealer has uploaded the file, the dealer shall click on the button 'Add'. Upon clicking the button 'Add', the below mentioned screen shall be displayed.



### e-Registration Status

Dealers are provided with an acknowledgement number once they submit the registration application. This acknowledgement can be used to view the status of the application online. In order to view the status, click on the "e-Registration status" link from the following Welcome page of VAT online Registration System.



Screen 1 – e-Registration Status



Action Description Table (1) for Screen 1:-

| Label No | Label Name      | Action to be Performed                                                                             | Mandatory |
|----------|-----------------|----------------------------------------------------------------------------------------------------|-----------|
| -        | Enter Ack. No   | Enter the acknowledgement number provided by the sof