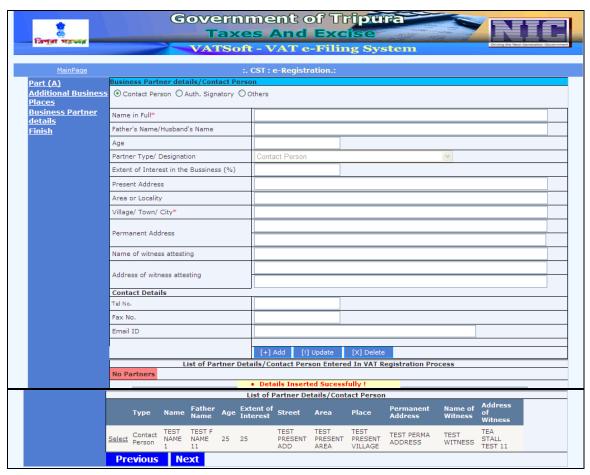

#### Screen 7 - Business Partner Details

Action Description Table (7) for Screen 7:-

| Label No | Label Name                             | Action to be Performed                                                  | Mandatory |
|----------|----------------------------------------|-------------------------------------------------------------------------|-----------|
| -        | Business Partner Details/              | Select whichever is applicable:-                                        | N         |
|          | Contact Person                         | Contact Person                                                          |           |
|          | No constitution of the December of     | Partner                                                                 | V         |
| -        | Name of the Person                     | Enter the name of the Contact Person                                    | Υ         |
| -        | Father's Name                          | Enter the Father's name of the                                          | N         |
|          |                                        | Contact person                                                          |           |
| -        | Date of Birth (DD/MM/YYYY)             | Enter the date of birth of the Contact Person                           | N         |
| -        | Partner type/ Designation              | Select the designation of the                                           | N         |
|          |                                        | contact person from the drop down menu                                  |           |
| -        | Educational Qualification              | Enter the Educational                                                   | N         |
|          |                                        | Qualification of the Contact                                            |           |
|          |                                        | Person                                                                  |           |
| -        | PAN No.                                | Enter the PAN (Permanent                                                | N         |
|          |                                        | Account number) of the Contact Person                                   |           |
| -        | Present Address                        | Enter the Present Address of                                            | N         |
|          |                                        | the Contact Person                                                      |           |
| -        | Area or Locality                       | Enter the Area or Locality                                              | N         |
| -        | Village/Town/City                      | Enter the Village/Town/City                                             | Υ         |
| -        | Permanent Address                      | Enter the permanent address                                             | N         |
| -        | Contact details                        | Enter the contact details :-                                            | N         |
|          |                                        | <ul><li>Telephone no.</li></ul>                                         |           |
|          |                                        | •Fax no.                                                                |           |
|          | Extent of Interest in the              | ●Email ID  Mention the extent of                                        | N         |
| -        | business (%)                           | interest in the business                                                | IN        |
| -        | Date of Entry to                       | Enter the date of Entry into                                            | N         |
|          | Partnership/ Date from                 | partnership/ Date from                                                  |           |
|          | which associated                       | which associated in                                                     |           |
|          | Data of Land                           | DD/MM/YYYY                                                              | N.        |
| -        | Date of leaving partnership/ Date upto | Enter the date of leaving partnership or date upto                      | N         |
|          | which associated                       | which the partner was                                                   |           |
|          | Willelf associated                     | associated DD/MM/YYYY                                                   |           |
| -        | Electoral Details                      | Enter the following Electoral                                           | N         |
|          |                                        | details:-                                                               |           |
|          |                                        | <ul><li>Voters ID card number</li><li>Residential certificate</li></ul> |           |
|          |                                        | number issued by the                                                    |           |
|          |                                        | jurisdictional revenue                                                  |           |
|          |                                        | authority of the state in                                               |           |
|          |                                        | which the dealer reside                                                 |           |

| - | Add      | To add the details of the Business Partner/Contact Details, as the case may be                                                              |  |
|---|----------|---------------------------------------------------------------------------------------------------------------------------------------------|--|
| - | Update   | To update the details of the Business Partner/Contact Details, as the case may be                                                           |  |
| - | Delete   | To delete the details of Business Partner/Contact Details, as the case may be                                                               |  |
| - | Previous | On clicking Previous, the<br>system will go back to the<br>Additional Business Places/<br>Factories/ Godowns/<br>Warehouses/ Offices screen |  |
| - | Next     | On clicking Next, the system will proceed to Documents screen.                                                                              |  |

After entering and adding all the required details, click on 'Next' and the system will proceed to the Documents screen.

If you want to return to Additional Business Places/ Factories/ Godowns/ Warehouses/ Offices screen, click on 'Previous'.