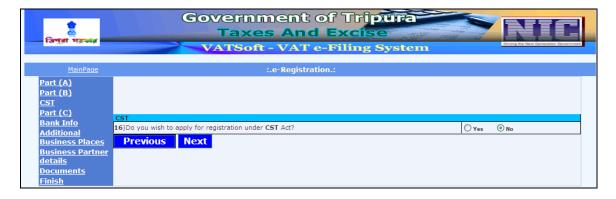

#### Screen 3 - CST

If the dealer wishes to apply for registration under CST Act, select Yes, else No.

If selected yes, then fill the following details.

Action Description Table (3) for Screen 3:-

| Label<br>No | Label Name                                                                | Action to be Performed                                                                                                                                                                                                                                                           | Mandatory |
|-------------|---------------------------------------------------------------------------|----------------------------------------------------------------------------------------------------------------------------------------------------------------------------------------------------------------------------------------------------------------------------------|-----------|
| 16          | Do You wish to apply for registration under CST Act?                      | If the dealer wants to register under CST Act, select Yes, else No.                                                                                                                                                                                                              | N         |
| -           | Date from which following goods are proposed to be purchased (DD/MM/YYYY) | Enter the date (DD/MM/YYYY) from which the goods are proposed to be purchased                                                                                                                                                                                                    | Υ         |
| -           | Select Sub Category                                                       | Select Sub Category from the drop down.  • For Resale • For Use in Manufacture or processing of goods for sale • For use in Mining • For use in the generation or distribution of electricity • For use in the packing of goods for sale/ resale • Manufactured/ Processed items | N         |
| -           | Select Commodity                                                          | Select the commodity from the drop down menu                                                                                                                                                                                                                                     | N         |
| -           | Dealer's description of commodity                                         | Enter the description of the commodity                                                                                                                                                                                                                                           | N         |
| -           | Add                                                                       | To add the details                                                                                                                                                                                                                                                               |           |
| -           | Previous                                                                  | On clicking Previous, the system will go back to PART (B) screen                                                                                                                                                                                                                 |           |
| -           | Next                                                                      | On clicking Next, the system will proceed to Bank Details screen                                                                                                                                                                                                                 |           |