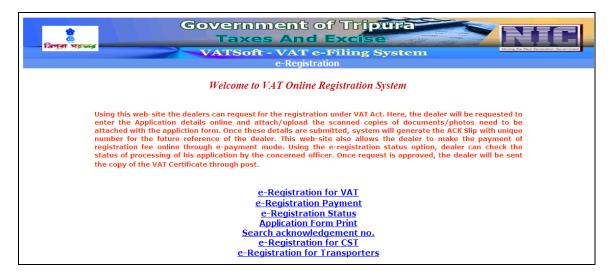

#### e-Registration

The Dealers who would like to register their businesses and operations with the VAT department can register online by using the following procedure:-

- Log onto the website <a href="http://tripurataxes.nic.in/">http://tripurataxes.nic.in/</a>
- Click on the e-Registration link under the e-services online sub menu.

➤ The following Welcome Page will be displayed.

The applicant may use the following links, which appears on the Welcome page:-

- e-Registration for VAT—for submitting new application for registering under VAT online
- e-Registration Payment- for payment against the application registered under VAT and CST
- e-Registration Status for knowing the status of the application online
- Application Form Print for printing the registration of the application
- Search Acknowledgement No for searching the acknowledgement no.
- e-Registration for CST- for submitting new application for registering under CST
- > e-Registration for Transporters- for submitting new application for Transporters