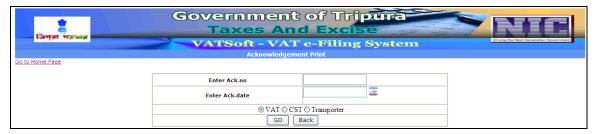

➤ The following Welcome Page will be displayed.

The applicant may use the following links, which appears on the Welcome page:-

- e-Registration for VAT—for submitting new application for registering under VAT online
- e-Registration Payment- for payment against the application registered under VAT and CST
- e-Registration Status for knowing the status of the application online
- Application Form Print for printing the registration of the application
- Search Acknowledgement No for searching the acknowledgement no.
- e-Registration for CST- for submitting new application for registering under CST
- > e-Registration for Transporters- for submitting new application for Transporters