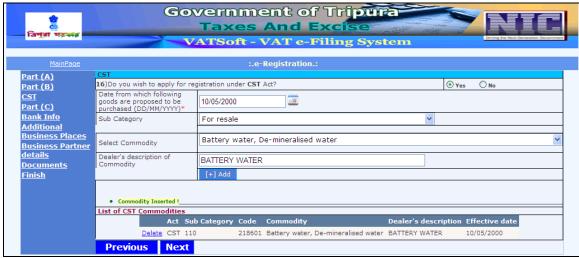

#### Screen 3 - CST

If the dealer wishes to apply for registration under CST Act, select Yes, else No.

If selected yes, then fill the following details.

Action Description Table (3) for Screen 3:-

| Label<br>No | Label Name                                                                | Action to be Performed                                                                                                                                                                                                                                                           | Mandatory |
|-------------|---------------------------------------------------------------------------|----------------------------------------------------------------------------------------------------------------------------------------------------------------------------------------------------------------------------------------------------------------------------------|-----------|
| 16          | Do You wish to apply for registration under CST Act?                      | If the dealer wants to register under CST Act, select Yes, else No.                                                                                                                                                                                                              | N         |
| -           | Date from which following goods are proposed to be purchased (DD/MM/YYYY) | Enter the date (DD/MM/YYYY) from which the goods are proposed to be purchased                                                                                                                                                                                                    | Υ         |
| -           | Select Sub Category                                                       | Select Sub Category from the drop down.  • For Resale • For Use in Manufacture or processing of goods for sale • For use in Mining • For use in the generation or distribution of electricity • For use in the packing of goods for sale/ resale • Manufactured/ Processed items | N         |
| -           | Select Commodity                                                          | Select the commodity from the drop down menu                                                                                                                                                                                                                                     | N         |
| -           | Dealer's description of commodity                                         | Enter the description of the commodity                                                                                                                                                                                                                                           | N         |
| -           | Add                                                                       | To add the details                                                                                                                                                                                                                                                               |           |
| -           | Previous                                                                  | On clicking Previous, the system will go back to PART (B) screen                                                                                                                                                                                                                 |           |
| -           | Next                                                                      | On clicking Next, the system will proceed to Bank Details screen                                                                                                                                                                                                                 |           |