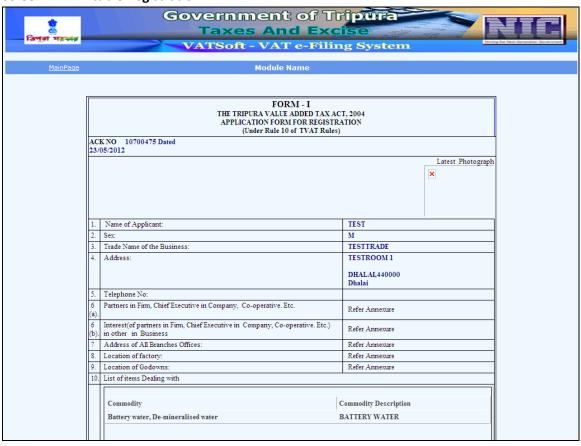

Action Description Table (1) for Screen 1:-

| Label No | Label Name                               | Action to be Performed                                                                                                                                                                                                                                                                                                                              | Mandatory |
|----------|------------------------------------------|-----------------------------------------------------------------------------------------------------------------------------------------------------------------------------------------------------------------------------------------------------------------------------------------------------------------------------------------------------|-----------|
| -        | Type of Registration                     | Select the type of registration from the options:-  • Voluntary  • Mandatory                                                                                                                                                                                                                                                                        | Υ         |
| -        | Select Office                            | Select the appropriate office from the available list.                                                                                                                                                                                                                                                                                              | Υ         |
| -        | Business Status/Constitution of Business | Select your business status from any one of the following options given in dropdown box:  Proprietary Unregistered Partnership Registered Partnership Private Limited Company Public Limited Company Public Sector Undertaking Statutory Body Co-operative Society Trust Hindu Undivided Family Other Government Department Associations of Persons | Y         |
| 1        | Name of the Applicant<br>Dealer          | Enter Name of the dealer                                                                                                                                                                                                                                                                                                                            | Υ         |

| 2                                                                                                     | Father's/ Mother's/<br>Husband's name                                     | Enter the name of the Father/ Mother/<br>Husband name of the dealer                                                                                                                                  | N |  |
|-------------------------------------------------------------------------------------------------------|---------------------------------------------------------------------------|------------------------------------------------------------------------------------------------------------------------------------------------------------------------------------------------------|---|--|
| 3                                                                                                     | Date of Birth<br>(DD/MM/YYYY)                                             | Enter the Date of Birth of the dealer in the given format of DD/MM/YYYY                                                                                                                              | N |  |
| -                                                                                                     | Sex (M or F)                                                              | Select the sex of the dealer (Male or Female)                                                                                                                                                        | Υ |  |
| 4                                                                                                     | Trading Name                                                              | Enter the Trade name of the business                                                                                                                                                                 | Υ |  |
| 5                                                                                                     | PAN (Permanent<br>Account Number)                                         | Enter the PAN number in the format AAAAA****A                                                                                                                                                        | N |  |
| 6                                                                                                     | Business Address<br>(Principal Place of<br>Business)                      | Enter the full address of the Principal place of business in the following fields:-  • Room/Flat/ Premise No.  • Area or Locality  • Village/ Town/ City  • District  • Pin Code  • Occupancy Status | Υ |  |
| If you have more than one place of business / factory/ godown/ warehouse, fill up form for Additional |                                                                           |                                                                                                                                                                                                      |   |  |
|                                                                                                       | business place  Contact Details  Enter the contact details:-  • Telephone |                                                                                                                                                                                                      | N |  |
| 7                                                                                                     |                                                                           | <ul><li>Mobile</li><li>Fax</li><li>Email</li></ul>                                                                                                                                                   |   |  |