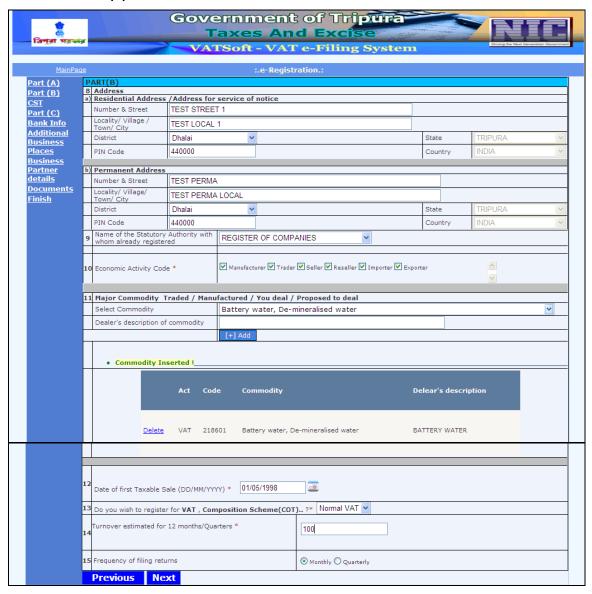

# Screen 2 - PART (B) of the form

Action Description Table (2) for Screen 2:-

| Label No | Label Name                                               | Action to be Performed        | Mandatory |
|----------|----------------------------------------------------------|-------------------------------|-----------|
| 8        | Address                                                  |                               | N         |
| a)       | Residential Address/<br>Address for service of<br>notice |                               | N         |
| b)       | Permanent Address                                        | Enter the relevant details in |           |

|    |                                                                        | <ul> <li>permanent address:-</li> <li>Number &amp; Street</li> <li>Locality/ Village/</li></ul>                                                                                                                                                                        |   |
|----|------------------------------------------------------------------------|------------------------------------------------------------------------------------------------------------------------------------------------------------------------------------------------------------------------------------------------------------------------|---|
| 9  | Name of the statutory<br>Authority with whom<br>already registered     | Select the name of the statutory authority with who already registered.  • Register of Companies  • Register of Firms  • Dept. of Industry and Commerce  • Dept. of Central Excise  • Dept. of State Excise  • Dept. of Imports & Exports  • Others                    | N |
| -  | If others, enter description                                           | If the name of the Statutory Authority is not available in the above drop down, then enter the details of the Statutory Authority along with the description.                                                                                                          | N |
| 10 | Type of Business/ Nature of<br>Business                                | Select your nature of business from any one of the following options:-  • Manufacturer • Trader • Seller • Reseller • Importer • Exporter                                                                                                                              | Y |
| 11 | Major Commodity Traded/<br>Manufactured/ You Deal/<br>Proposed to Deal |                                                                                                                                                                                                                                                                        |   |
| -  | Select Commodity                                                       | Select the commodity (on the basis of nature of goods sold) as per the Schedule of Commodities. Enter the Description of Item for the selected commodity. Click on 'Add' to populate Commodity Inserted.  Note:-If you want to add more commodities, please select the | N |

|    | Dealer's description of Commodity                          | commodity and add the description for each of the commodities selected as mentioned above.  Select the commodity and enter the description of the                                                                                                                                                                            | N |
|----|------------------------------------------------------------|------------------------------------------------------------------------------------------------------------------------------------------------------------------------------------------------------------------------------------------------------------------------------------------------------------------------------|---|
| -  |                                                            | Note:-If you want to add more commodities & their description, please select the commodity and add the description for each of the commodities selected as mentioned above.                                                                                                                                                  |   |
| 12 | Date of first taxable sale (MM/DD/YYYY)                    | Enter the date of first taxable sale in DD/MM/YYYY format.                                                                                                                                                                                                                                                                   | Υ |
| 13 | Do you wish to register for VAT, Composition Scheme (COT)? | Select under which the dealer wants to register:  Normal VAT Composition Scheme                                                                                                                                                                                                                                              | Y |
| 14 | Turnover Estimated for 12 Months/ Quarters                 | Enter the Annual turnover estimated.                                                                                                                                                                                                                                                                                         | Υ |
| 15 | Frequency of Filing Returns                                | Select from the options:  • Monthly • Quarterly  Note:-Businesses with a turnover of more than Rs.5 crores are mandatorily required to file returns every month. Businesses with a turnover of less than Rs.5 crores are required to file returns every quarter. They may, however, elect to file their returns every month. | N |

After entering all required details, click on 'Next' and the system will proceed to the CST screen.

If you want to return to PART (A) screen, click on 'Previous'.