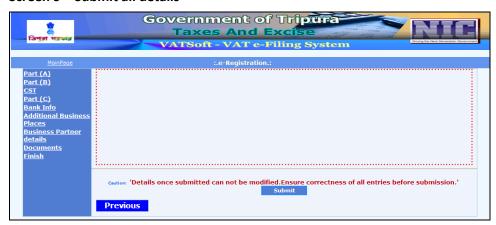

#### Screen 9 - Submit all details

Action Description Table (9) for Screen 9:-

| Label No | Label Name         | Action to be Performed                                                                                                                                              | Mandatory |
|----------|--------------------|---------------------------------------------------------------------------------------------------------------------------------------------------------------------|-----------|
| -        | Submit all details | Once all the fields are filled, 'Submit all details' screen will be displayed.  Note:- Details once submitted cannot be modified                                    | Υ         |
| -        | Previous           | In case any details are to be modified, click 'Previous 'button.                                                                                                    | N         |
| -        | Submit             | On clicking Submit, the system will proceed to the Acknowledgement number generation screen, which will generate the acknowledge number and the date of submission. |           |