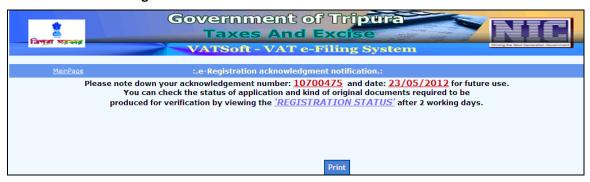

# Screen 10- Acknowledgement Screen

Action Description Table (10) for Screen 10:-

| Label No | Label Name | Action to be Performed        | Mandatory |
|----------|------------|-------------------------------|-----------|
| -        | Print      | To print the application form | Υ         |