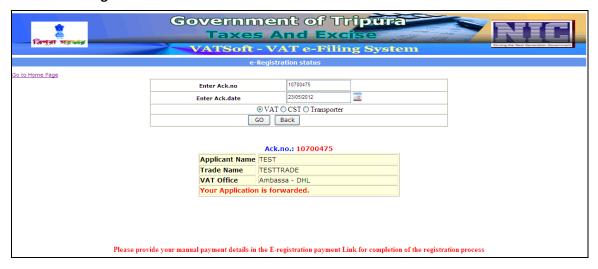

# Process of new dealer Registration for VAT/CST

The online form for new VAT/CST registration is submitted either by the dealers themselves or the caseworker in the VAT department on behalf of the dealer. Upon submission of the online form, an acknowledgement number is generated, which can be used to check the status of the submitted online application. In certain cases, the application directly goes to the inspector for verification and to submit the inspection report to the approving authorities in the VAT department. But in other cases, the new application is manually assigned to the inspector by the officers of VAT department. The inspection report submitted by the inspector includes recommendation for either approval or rejection of the application for registration based on the inspection conducted. The approving authority of the VAT department validates the data and the inspector comments, and either approves or rejects the application for VAT/CST registration. Upon approval, the Registration Certificate (RC) and the TIN number are generated. If the application is rejected, a rejection notice is sent to the dealer mentioning the reasons for rejection of the application.