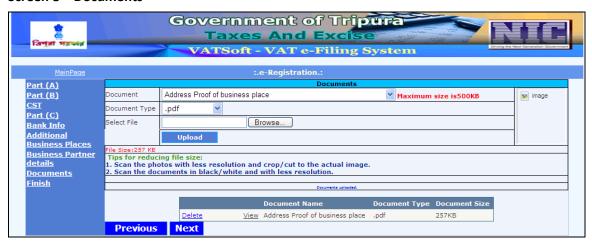

#### Screen 8 - Documents

Action Description Table (8) for Screen 8:-

| Label No | Label Name    | Action to be Performed                                                                                                                                                                                                                                  | Mandatory |
|----------|---------------|---------------------------------------------------------------------------------------------------------------------------------------------------------------------------------------------------------------------------------------------------------|-----------|
| -        | Document      | The list of supporting documents and the formats that can be uploaded can be chosen from the drop down menus. After uploading all the necessary documents, press the 'Next' button.  Note:- Maximum size of the document that can be uploaded is 500 KB | N         |
| -        | Document type | Select the type of document from the drop down.  • .jpg • .pdf                                                                                                                                                                                          | N         |
| -        | Select File   | Select the file to be uploaded by clicking on the browse button                                                                                                                                                                                         | Υ         |
| -        | Previous      | On clicking Previous, the system will go back to the Business Partner Details screen                                                                                                                                                                    |           |
| -        | Next          | On clicking Next, the system will proceed to the Submit all Details screen                                                                                                                                                                              |           |

After entering and adding all the required details, click on 'Next' and the system will precede to the Submit all Details screen.

If you want to return to Business Partner Details screen, click on 'Previous'.