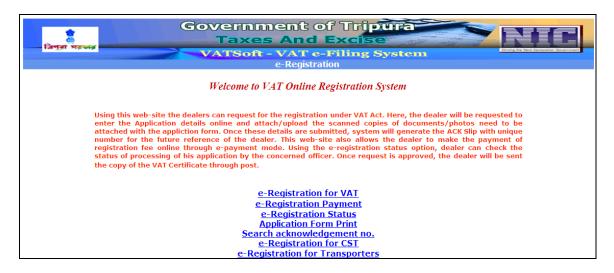

➤ The following Welcome Page will be displayed.

The applicant may use the following links, which appears on the Welcome page:-

- e-Registration for VAT—for submitting new application for registering under VAT online
- e-Registration Payment- for payment against the application registered under VAT and CST
- e-Registration Status for knowing the status of the application online
- Application Form Print for printing the registration of the application
- Search Acknowledgement No for searching the acknowledgement no.
- e-Registration for CST- for submitting new application for registering under CST
- > e-Registration for Transporters- for submitting new application for Transporters