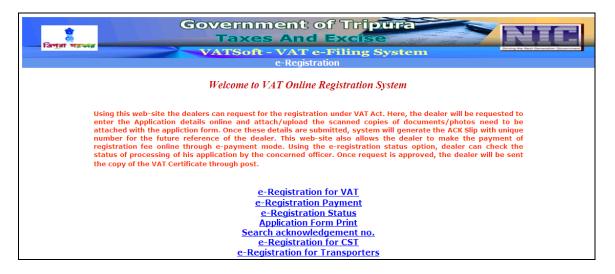

➤ The following Welcome Page will be displayed.

The applicant may use the following links, which appears on the Welcome page:-

- e-Registration for VAT—for submitting new application for registering under VAT online
- e-Registration Payment- for payment against the application registered under VAT and CST
- e-Registration Status for knowing the status of the application online
- Application Form Print for printing the registration of the application
- Search Acknowledgement No for searching the acknowledgement no.
- e-Registration for CST- for submitting new application for registering under CST
- > e-Registration for Transporters- for submitting new application for Transporters