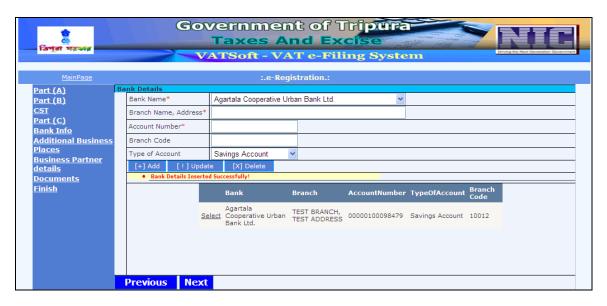

#### Screen 5 - Bank Details

Enter bank details as shown in the screen and click on the 'Add' button. Once the 'Add' button is clicked the screen refreshes and the record is displayed in the same screen.

The added bank detail is listed in the screen and a message "Bank Details inserted successfully" is displayed.

Action Description Table (5) for Screen 5:-

| Label No. | Label Name            | Action to be Performed                                                                     | Mandatory |
|-----------|-----------------------|--------------------------------------------------------------------------------------------|-----------|
|           | Bank Name             | Enter the name of the bank from the dropdown                                               | Υ         |
| -         | Branch Name , Address | Enter the name of the branch and its address                                               | Υ         |
| -         | Account Number        | Enter the bank account number                                                              | Υ         |
| -         | Branch Code           | Enter the code of the bank branch                                                          | N         |
| -         | Type of Account       | Enter the type of account from the following options:  - Savings Account - Current Account | N         |
| -         | Add                   | To add the details of the Bank                                                             |           |
| -         | Update                | To modify the details of                                                                   |           |