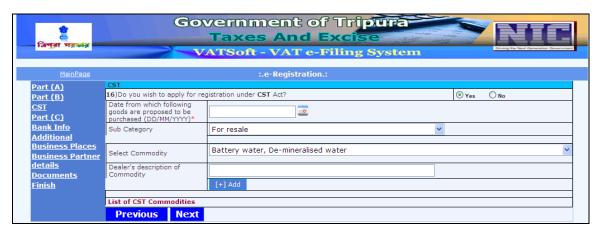

#### Screen 3 - CST

If the dealer wishes to apply for registration under CST Act, select Yes, else No.

If selected yes, then fill the following details.

Action Description Table (3) for Screen 3:-

| Label<br>No | Label Name                                                                | Action to be Performed                                                                                                                                                                                                                                                           | Mandatory |
|-------------|---------------------------------------------------------------------------|----------------------------------------------------------------------------------------------------------------------------------------------------------------------------------------------------------------------------------------------------------------------------------|-----------|
| 16          | Do You wish to apply for registration under CST Act?                      | If the dealer wants to register under CST Act, select Yes, else No.                                                                                                                                                                                                              | N         |
| -           | Date from which following goods are proposed to be purchased (DD/MM/YYYY) | Enter the date (DD/MM/YYYY) from which the goods are proposed to be purchased                                                                                                                                                                                                    | Υ         |
| -           | Select Sub Category                                                       | Select Sub Category from the drop down.  • For Resale • For Use in Manufacture or processing of goods for sale • For use in Mining • For use in the generation or distribution of electricity • For use in the packing of goods for sale/ resale • Manufactured/ Processed items | N         |
| -           | Select Commodity                                                          | Select the commodity from the drop down menu                                                                                                                                                                                                                                     | N         |
| -           | Dealer's description of commodity                                         | Enter the description of the commodity                                                                                                                                                                                                                                           | N         |
| -           | Add                                                                       | To add the details                                                                                                                                                                                                                                                               |           |
| -           | Previous                                                                  | On clicking Previous, the system will go back to PART (B) screen                                                                                                                                                                                                                 |           |
| -           | Next                                                                      | On clicking Next, the system will proceed to Bank Details screen                                                                                                                                                                                                                 |           |