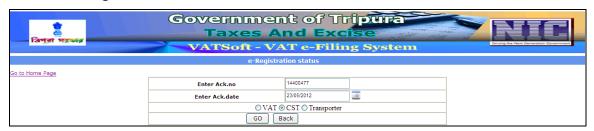

➤ The following Welcome Page will be displayed.

The applicant may use the following links, which appears on the Welcome page:-

- e-Registration for VAT—for submitting new application for registering under VAT online
- e-Registration Payment- for payment against the application registered under VAT and CST
- e-Registration Status for knowing the status of the application online
- Application Form Print for printing the registration of the application
- Search Acknowledgement No for searching the acknowledgement no.
- e-Registration for CST- for submitting new application for registering under CST
- > e-Registration for Transporters- for submitting new application for Transporters