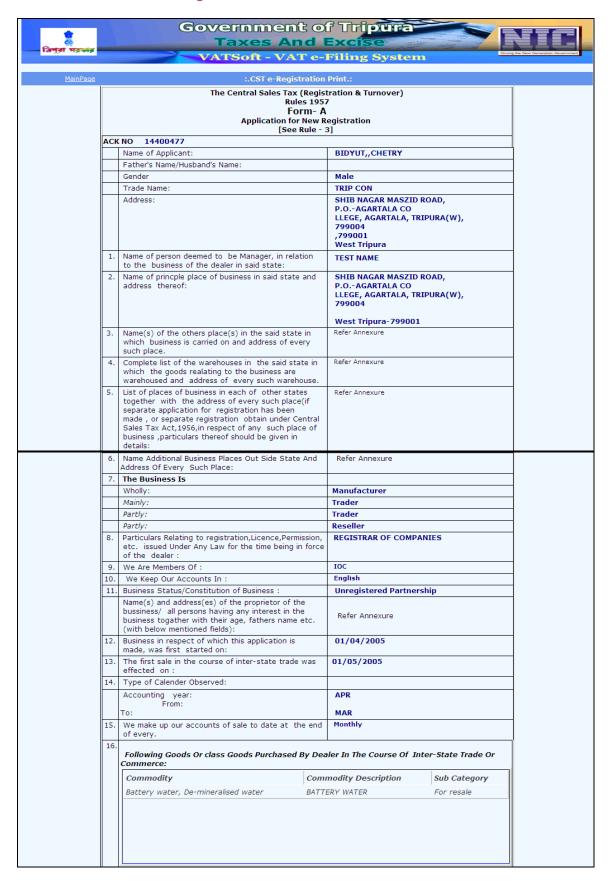

# Screen 10- Acknowledgement Screen

Action Description Table (10) for Screen 10:-

| Label No | Label Name | Action to be Performed        | Mandatory |
|----------|------------|-------------------------------|-----------|
| -        | Print      | To print the application form | Υ         |