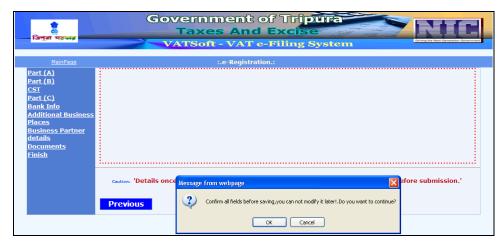

#### Screen 9 - Submit all details

Action Description Table (9) for Screen 9:-

| Label No | Label Name         | Action to be Performed                                                                                                                                              | Mandatory |
|----------|--------------------|---------------------------------------------------------------------------------------------------------------------------------------------------------------------|-----------|
| -        | Submit all details | Once all the fields are filled, 'Submit all details' screen will be displayed.  Note:- Details once submitted cannot be modified                                    | Υ         |
| -        | Previous           | In case any details are to be modified, click 'Previous 'button.                                                                                                    | N         |
| -        | Submit             | On clicking Submit, the system will proceed to the Acknowledgement number generation screen, which will generate the acknowledge number and the date of submission. |           |