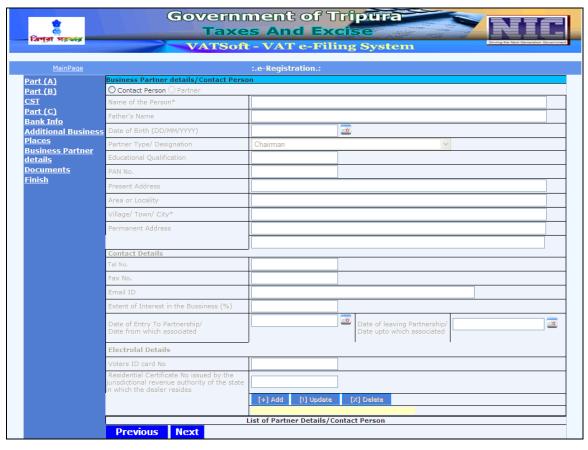

#### Screen 7 - Business Partner Details

Action Description Table (7) for Screen 7:-

| Label No | Label Name                             | Action to be Performed                                                  | Mandatory |
|----------|----------------------------------------|-------------------------------------------------------------------------|-----------|
| -        | Business Partner Details/              | Select whichever is applicable:-                                        | N         |
|          | Contact Person                         | Contact Person                                                          |           |
|          | No constitution of the December of     | Partner                                                                 | V         |
| -        | Name of the Person                     | Enter the name of the Contact Person                                    | Υ         |
| -        | Father's Name                          | Enter the Father's name of the                                          | N         |
|          |                                        | Contact person                                                          |           |
| -        | Date of Birth (DD/MM/YYYY)             | Enter the date of birth of the Contact Person                           | N         |
| -        | Partner type/ Designation              | Select the designation of the                                           | N         |
|          |                                        | contact person from the drop down menu                                  |           |
| -        | Educational Qualification              | Enter the Educational                                                   | N         |
|          |                                        | Qualification of the Contact                                            |           |
|          |                                        | Person                                                                  |           |
| -        | PAN No.                                | Enter the PAN (Permanent                                                | N         |
|          |                                        | Account number) of the Contact Person                                   |           |
| -        | Present Address                        | Enter the Present Address of                                            | N         |
|          |                                        | the Contact Person                                                      |           |
| -        | Area or Locality                       | Enter the Area or Locality                                              | N         |
| -        | Village/Town/City                      | Enter the Village/Town/City                                             | Υ         |
| -        | Permanent Address                      | Enter the permanent address                                             | N         |
| -        | Contact details                        | Enter the contact details :-                                            | N         |
|          |                                        | <ul><li>Telephone no.</li></ul>                                         |           |
|          |                                        | •Fax no.                                                                |           |
|          | Extent of Interest in the              | ●Email ID  Mention the extent of                                        | N         |
| -        | business (%)                           | interest in the business                                                | IN        |
| -        | Date of Entry to                       | Enter the date of Entry into                                            | N         |
|          | Partnership/ Date from                 | partnership/ Date from                                                  |           |
|          | which associated                       | which associated in                                                     |           |
|          | Data of Land                           | DD/MM/YYYY                                                              | N.        |
| -        | Date of leaving partnership/ Date upto | Enter the date of leaving partnership or date upto                      | N         |
|          | which associated                       | which the partner was                                                   |           |
|          | Willelf associated                     | associated DD/MM/YYYY                                                   |           |
| -        | Electoral Details                      | Enter the following Electoral                                           | N         |
|          |                                        | details:-                                                               |           |
|          |                                        | <ul><li>Voters ID card number</li><li>Residential certificate</li></ul> |           |
|          |                                        | number issued by the                                                    |           |
|          |                                        | jurisdictional revenue                                                  |           |
|          |                                        | authority of the state in                                               |           |
|          |                                        | which the dealer reside                                                 |           |

| - | Add      | To add the details of the Business Partner/Contact Details, as the case may be                                                              |  |
|---|----------|---------------------------------------------------------------------------------------------------------------------------------------------|--|
| - | Update   | To update the details of the Business Partner/Contact Details, as the case may be                                                           |  |
| - | Delete   | To delete the details of Business Partner/Contact Details, as the case may be                                                               |  |
| - | Previous | On clicking Previous, the<br>system will go back to the<br>Additional Business Places/<br>Factories/ Godowns/<br>Warehouses/ Offices screen |  |
| - | Next     | On clicking Next, the system will proceed to Documents screen.                                                                              |  |