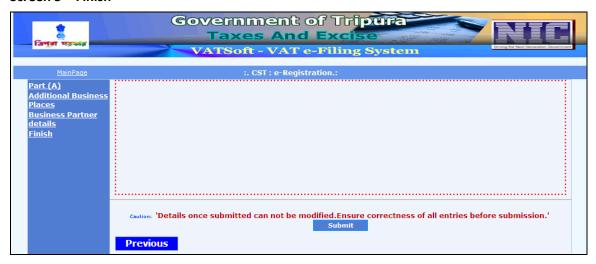

#### Screen 9 - Submit all details

Action Description Table (9) for Screen 9:-

| Label No | Label Name         | Action to be Performed                                                                                                                                              | Mandatory |
|----------|--------------------|---------------------------------------------------------------------------------------------------------------------------------------------------------------------|-----------|
| -        | Submit all details | Once all the fields are filled, 'Submit all details' screen will be displayed.  Note:- Details once submitted cannot be modified                                    | Υ         |
| -        | Previous           | In case any details are to be modified, click 'Previous 'button.                                                                                                    | N         |
| -        | Submit             | On clicking Submit, the system will proceed to the Acknowledgement number generation screen, which will generate the acknowledge number and the date of submission. |           |