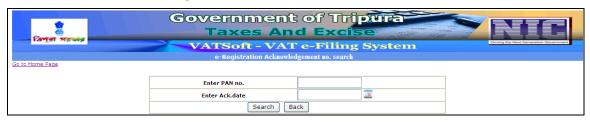

- Online Registration (e-Registration)
- Online tracking of the registered application (e-Registration Status)
- Application form Print for VAT
- Search Acknowledgement number
- Online Registration for CST (e-Registration for CST)
- Online tracking of the registered application (e-Registration CST Status)
- Application form Print for CST
- Online Payment for VAT and CST Registration (e-Registration Payment)
- Online Registration for Transporters (e-Registration for Transporters)