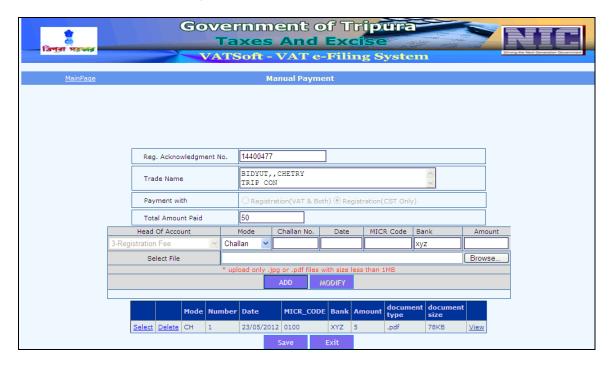

date in the dd/mm/yyyy format                                            | Υ         |
| -        | VAT/CST         | In the options section, select VAT                                                                 | Υ         |
| -        | Go              | To get the status of the acknowledgement number you have entered                                   |           |



Screen 2 -e-Registration Manual Payment



To make the payment, the dealer shall enter the type of mode of payment, Challan number, Date, MICR code, Bank, Amount. Upon entering the details, the dealer shall upload the file by clicking on the button 'Browse'. Once the dealer has uploaded the file, the dealer shall click on the button 'Add'. Upon clicking the button 'Add', the below mentioned screen shall be displayed.



### e-Registration Status for CST

If a dealer wishes to know the status of the CST application submitted then he needs to click on the "e-Registration Status" hyperlink provided in the welcome page of VAT Online Registration system.



#### Screen 1 - e-Registration Status



| Label No | Label Name      | Action to be Performed                                                                                     | Mandatory |
|----------|-----------------|------------------------------------------------------------------------------------------------------------|-----------|
| -        | Enter Ack. No   | Enter the acknowledgement number provided by the software application at the end of e-Registration for CST | Y         |
| -        | Enter Ack. Date | Enter the acknowledgement date in