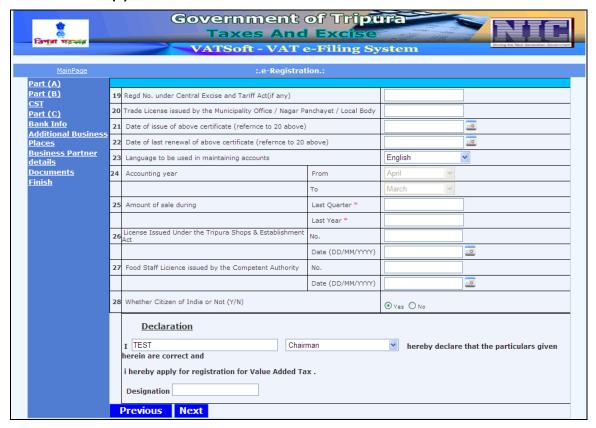

# Screen 4 - PART (C)

Action Description Table (4) for Screen 4:-

| Label No | Label Name                                                               | Action to be Performed                                                       | Mandatory |
|----------|--------------------------------------------------------------------------|------------------------------------------------------------------------------|-----------|
| 19       | Regd. Number under<br>Central Excise and Tariff<br>Act ( if any)         | Please enter the Registered<br>number under Central<br>Excise and Tariff Act | N         |
| 20       | Trade license issued by Municipality office/ Nagar Panchayat/ Local body | Enter number issued by<br>Municipal body/ Local<br>body.                     | N         |
| 21       | Date of issue of above certificate ( reference to 20 above)              |                                                                              | N         |
| 22       | Date of last renewal of above certificate ( reference to 20 above)       | Enter the date of renewal of Certificate of Enlistment.                      | N         |
| 23       | Languages to be used in maintaining accounts                             | Select the scripts /language in which account books are maintained.          | N         |
| 24       | Accounting Year                                                          | <ul><li>Enter the accounting year:-</li><li>From</li><li>To</li></ul>        | N         |
| 25       | Amount of sale during                                                    | Enter the amount of sale during the following period:-  • Last Quarter       | Υ         |

|    |                                                            | <ul><li>Last Year</li></ul>                                                                                   |   |
|----|------------------------------------------------------------|---------------------------------------------------------------------------------------------------------------|---|
| 26 | License issued under the Tripura shops & Establishment Act | Enter the License number and the date on which the license was issued.  • License Number  • Date (DD/MM/YYYY) | N |
| 27 | Food staff license issued by the Competent Authority       | Enter the license number and the date on which the license was issued.  • License Number  • Date (DD/MM/YYYY) | N |
| 28 | Whether Citizen of India or not                            | Select whether citizen of India or not  Y  N                                                                  | N |
| -  | Declaration                                                | Enter the name and designation in the declaration                                                             |   |
| -  | Previous                                                   | On clicking Previous, the system will go back to CST screen                                                   |   |
| -  | Next                                                       | On clicking Next, the system will proceed to Bank Info screen                                                 |   |