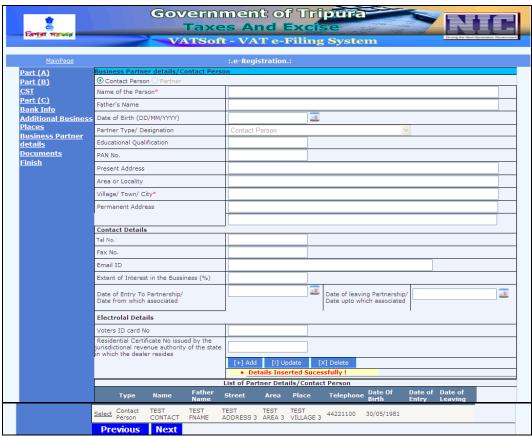

#### Screen 7 - Business Partner Details

Action Description Table (7) for Screen 7:-

| Label No | Label Name                             | Action to be Performed                                                  | Mandatory |
|----------|----------------------------------------|-------------------------------------------------------------------------|-----------|
| -        | Business Partner Details/              | Select whichever is applicable:-                                        | N         |
|          | Contact Person                         | Contact Person                                                          |           |
|          | No constitution of the December of     | Partner                                                                 | V         |
| -        | Name of the Person                     | Enter the name of the Contact Person                                    | Υ         |
| -        | Father's Name                          | Enter the Father's name of the                                          | N         |
|          |                                        | Contact person                                                          |           |
| -        | Date of Birth (DD/MM/YYYY)             | Enter the date of birth of the Contact Person                           | N         |
| -        | Partner type/ Designation              | Select the designation of the                                           | N         |
|          |                                        | contact person from the drop down menu                                  |           |
| -        | Educational Qualification              | Enter the Educational                                                   | N         |
|          |                                        | Qualification of the Contact                                            |           |
|          |                                        | Person                                                                  |           |
| -        | PAN No.                                | Enter the PAN (Permanent                                                | N         |
|          |                                        | Account number) of the Contact Person                                   |           |
| -        | Present Address                        | Enter the Present Address of                                            | N         |
|          |                                        | the Contact Person                                                      |           |
| -        | Area or Locality                       | Enter the Area or Locality                                              | N         |
| -        | Village/Town/City                      | Enter the Village/Town/City                                             | Υ         |
| -        | Permanent Address                      | Enter the permanent address                                             | N         |
| -        | Contact details                        | Enter the contact details :-                                            | N         |
|          |                                        | <ul><li>Telephone no.</li></ul>                                         |           |
|          |                                        | •Fax no.                                                                |           |
|          | Extent of Interest in the              | ●Email ID  Mention the extent of                                        | N         |
| -        | business (%)                           | interest in the business                                                | IN        |
| -        | Date of Entry to                       | Enter the date of Entry into                                            | N         |
|          | Partnership/ Date from                 | partnership/ Date from                                                  |           |
|          | which associated                       | which associated in                                                     |           |
|          | Data of Land                           | DD/MM/YYYY                                                              | N.        |
| -        | Date of leaving partnership/ Date upto | Enter the date of leaving partnership or date upto                      | N         |
|          | which associated                       | which the partner was                                                   |           |
|          | Willelf associated                     | associated DD/MM/YYYY                                                   |           |
| -        | Electoral Details                      | Enter the following Electoral                                           | N         |
|          |                                        | details:-                                                               |           |
|          |                                        | <ul><li>Voters ID card number</li><li>Residential certificate</li></ul> |           |
|          |                                        | number issued by the                                                    |           |
|          |                                        | jurisdictional revenue                                                  |           |
|          |                                        | authority of the state in                                               |           |
|          |                                        | which the dealer reside                                                 |           |

| - | Add      | To add the details of the Business Partner/Contact Details, as the case may be                                                              |  |
|---|----------|---------------------------------------------------------------------------------------------------------------------------------------------|--|
| - | Update   | To update the details of the Business Partner/Contact Details, as the case may be                                                           |  |
| - | Delete   | To delete the details of Business Partner/Contact Details, as the case may be                                                               |  |
| - | Previous | On clicking Previous, the<br>system will go back to the<br>Additional Business Places/<br>Factories/ Godowns/<br>Warehouses/ Offices screen |  |
| - | Next     | On clicking Next, the system will proceed to Documents screen.                                                                              |  |