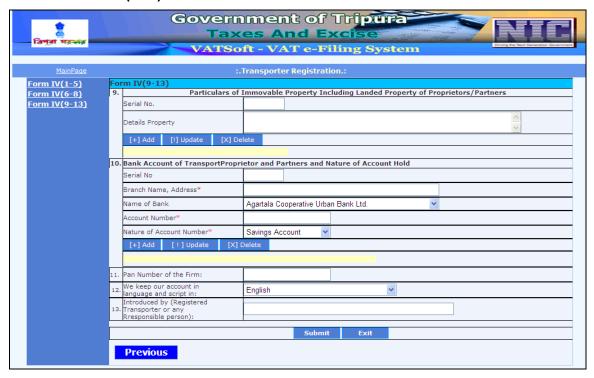

➤ The following Welcome Page will be displayed.

The applicant may use the following links, which appears on the Welcome page:-

- e-Registration for VAT—for submitting new application for registering under VAT online
- e-Registration Payment- for payment against the application registered under VAT and CST
- e-Registration Status for knowing the status of the application online
- Application Form Print for printing the registration of the application
- Search Acknowledgement No for searching the acknowledgement no.
- e-Registration for CST- for submitting new application for registering under CST
- > e-Registration for Transporters- for submitting new application for Transporters