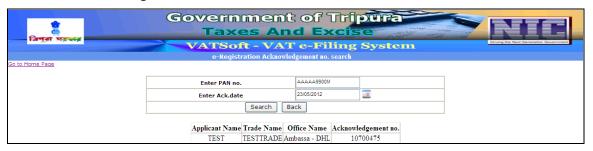

- Online Registration (e-Registration)
- Online tracking of the registered application (e-Registration Status)
- Application form Print for VAT
- Search Acknowledgement number
- Online Registration for CST (e-Registration for CST)
- Online tracking of the registered application (e-Registration CST Status)
- Application form Print for CST
- Online Payment for VAT and CST Registration (e-Registration Payment)
- Online Registration for Transporters (e-Registration for Transporters)