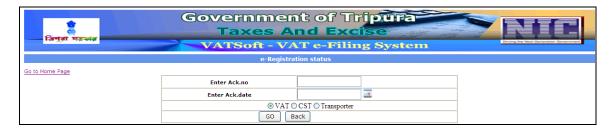

- Online Registration (e-Registration)
- Online tracking of the registered application (e-Registration Status)
- Application form Print for VAT
- Search Acknowledgement number
- Online Registration for CST (e-Registration for CST)
- Online tracking of the registered application (e-Registration CST Status)
- Application form Print for CST
- Online Payment for VAT and CST Registration (e-Registration Payment)
- Online Registration for Transporters (e-Registration for Transporters)

➤ The following Welcome Page will be displayed.

The applicant may use the following links, which appears on the Welcome page:-

- e-Registration for VAT—for submitting new application for registering under VAT online
- e-Registration Payment- for payment against the application registered under VAT and CST
- e-Registration Status for knowing the status of the application online
- Application Form Print for printing the registration of the application
- Search Acknowledgement No for searching the acknowledgement no.
- e-Registration for CST- for submitting new application for registering under CST
- > e-Registration for Transporters- for submitting new application for Transporters