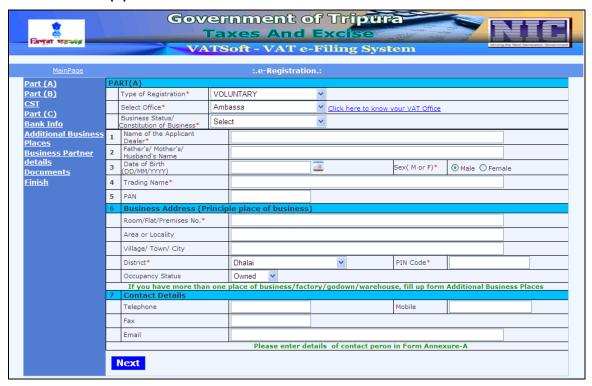

The e-registration application consists of the following sections:-

- PART (A)
- PART (B)
- ➤ CST
- PART (C)
- Bank Info
- Additional Business Places
- Business Partner Details
- Documents
- > Finish

Screen 1 - PART (A) of the form

Action Description Table (1) for Screen 1:-

| Label No | Label Name                               | Action to be Performed                                                                                                                                                                                                                                                                                                                              | Mandatory |
|----------|------------------------------------------|-----------------------------------------------------------------------------------------------------------------------------------------------------------------------------------------------------------------------------------------------------------------------------------------------------------------------------------------------------|-----------|
| -        | Type of Registration                     | Select the type of registration from the options:-  • Voluntary  • Mandatory                                                                                                                                                                                                                                                                        | Υ         |
| -        | Select Office                            | Select the appropriate office from the available list.                                                                                                                                                                                                                                                                                              | Υ         |
| -        | Business Status/Constitution of Business | Select your business status from any one of the following options given in dropdown box:  Proprietary Unregistered Partnership Registered Partnership Private Limited Company Public Limited Company Public Sector Undertaking Statutory Body Co-operative Society Trust Hindu Undivided Family Other Government Department Associations of Persons | Y         |
| 1        | Name of the Applicant<br>Dealer          | Enter Name of the dealer                                                                                                                                                                                                                                                                                                                            | Υ         |

| 2                                                                                                     | Father's/ Mother's/<br>Husband's name                                     | Enter the name of the Father/ Mother/<br>Husband name of the dealer                                                                                                                                  | N |  |
|-------------------------------------------------------------------------------------------------------|---------------------------------------------------------------------------|------------------------------------------------------------------------------------------------------------------------------------------------------------------------------------------------------|---|--|
| 3                                                                                                     | Date of Birth<br>(DD/MM/YYYY)                                             | Enter the Date of Birth of the dealer in the given format of DD/MM/YYYY                                                                                                                              | N |  |
| -                                                                                                     | Sex (M or F)                                                              | Select the sex of the dealer (Male or Female)                                                                                                                                                        | Υ |  |
| 4                                                                                                     | Trading Name                                                              | Enter the Trade name of the business                                                                                                                                                                 | Υ |  |
| 5                                                                                                     | PAN (Permanent<br>Account Number)                                         | Enter the PAN number in the format AAAAA****A                                                                                                                                                        | N |  |
| 6                                                                                                     | Business Address<br>(Principal Place of<br>Business)                      | Enter the full address of the Principal place of business in the following fields:-  • Room/Flat/ Premise No.  • Area or Locality  • Village/ Town/ City  • District  • Pin Code  • Occupancy Status | Υ |  |
| If you have more than one place of business / factory/ godown/ warehouse, fill up form for Additional |                                                                           |                                                                                                                                                                                                      |   |  |
|                                                                                                       | business place  Contact Details  Enter the contact details:-  • Telephone |                                                                                                                                                                                                      | N |  |
| 7                                                                                                     |                                                                           | <ul><li>Mobile</li><li>Fax</li><li>Email</li></ul>                                                                                                                                                   |   |  |

After entering all the required details, click on 'Next' and the system will proceed to PART (B) of the form.