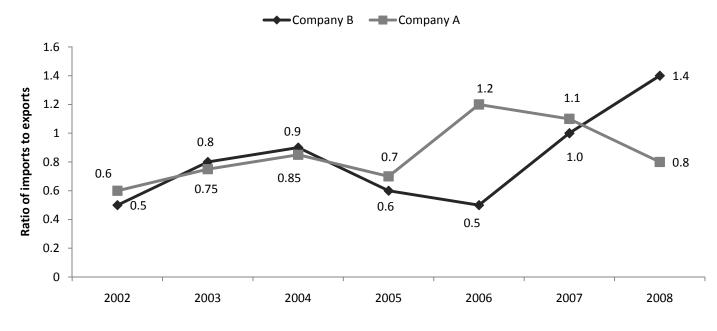

*Directions (31-35):* Study the given graph carefully and answer the following questions. The graph shows the ratio of imports to exports of two Companies A and B over the years.

- 31. If the total imports of Company A in the year 2005 was Rs. 53.9 lakh, what was its total exports (in Rs.) in that year?
  1) 37.73 lakh
  2) 47.8 lakh
  3) 68.3 lakh
  4) 77 lakh
  5) None of these
- 32. The ratio of imports to exports of Company B in the year 2004 was that percentage more than that of Company A in the year 2008?
  1) 10%
  2) 12.5%
  3) 20%
  4) 25%
  5) None

33. f in the year 2003 the imports of Company A increased by 33<sup>1</sup>/<sub>3</sub>% and exports decreased by 20%, then what would be the new ratio of imports to exports of Company a in that year?
1) 0.8 2) 0.6 3) 1.2 4) 1.25 5) None

34. If the imports of Company A in the year 2008 and exports of B in the year 2004 were Rs. 36 lakh and Rs. 60 lakh respectively, then the imports of Company B in the year 2004 would be what percentage of the exports of Company A in the year 2008?

1) 125%
2) 120%
3) 97.5%
4) 83.33%
5) 75%

35. In which of the following years was the value of exports less than the value of imports in the case of Company B?
1) 2002 2) 2006 3) 2004 4) 2007 5) 2008

*Directions (36-40):* the following pie-chart shows the percentage distribution of employees in a company who are working in different units. The table shows the percentage of employees who are graduates and the ratio of males to females in these departments. The total number of employees in the company is 4000.