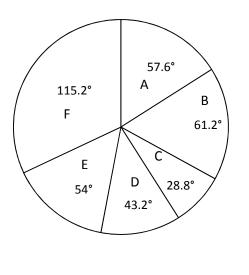

*Directions (16-20):* Following pie-chart shows the proportion of number of students of different schools. The table shows the percentage of girls among them.

| School | % Girls |
|--------|---------|
| A      | 20%     |
| B      | 30%     |
| С      | 45%     |
| D.     | 35%     |
| E      | 42%     |
| F      | 4.5%    |
|        |         |

16. If the number of girls in School D is 462, what is the total number of the students in School C?
1) 820
2) 840
3) 860
4) 880
5) 900

17. If the total number of students in school A is 1760, what is the total number of boys in School B?
1) 1303 2) 1306 3) 1309 4) 1312 5) 1315

18. If the total number of students in all six schools together is 11000, what is the difference between the number of boys and that of girls in School E?
1) 260 2) 264 3) 268 4) 272 5) 276

19. If the total number of boys in School D is 858, what is the average number of girls in School C and D together?
1) 425 2) 426 3) 427 4) 428 5) 429

- 20. If the total number of boys in School F is 1936, then the number of girls in School F is what percentage of the total number of students in all the six schools together?
  1) 12.8%
  2) 13.2%
  3) 13.6%
  4) 14.4%
  5) 15.2%
- 21. If the letters of the word NISHANT are arranged at random, what is the probability that the letters 1 and A will come together? 1) $\frac{2!}{7!}$  2) $\frac{1!}{7!}$  3) $\frac{5!}{7!}$  4) $\frac{6!}{7!}$  5) None