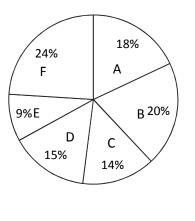

1) 125%
2) 120%
3) 97.5%
4) 83.33%
5) 75%

35. In which of the following years was the value of exports less than the value of imports in the case of Company B?
1) 2002 2) 2006 3) 2004 4) 2007 5) 2008

*Directions (36-40):* the following pie-chart shows the percentage distribution of employees in a company who are working in different units. The table shows the percentage of employees who are graduates and the ratio of males to females in these departments. The total number of employees in the company is 4000.

| Denantment | %         | Male : |
|------------|-----------|--------|
| Department | Graduates | Female |
| A          | 45%       | 13:5   |
| В          | 37%       | 9:7    |
| С          | 60%       | 17:11  |
| D          | 51%       | 14:11  |
| E          | 55%       | 7:3    |
| F          | 40%       | 7:5    |

36. What is the percentage of employees who are graduates, taking all six departments together?
1) 51.0%
2) 50.7%
3) 40.5%
4) 47.2%
5) 4(-1%)

- 1) 51.9% 2) 50.7% 3) 49.5% 4) 47.3% 5) 46.1%
- 37. What is the ratio of the total Male employees of Unit B to the total Female employees of Unit E?
  1) 21:5 2) 23:7 3) 25:6 4) 27:7 5) 28:9

38. The total number of Male employees in Unit D is what percentage of the total number of employees of the company?

 1) 8.4%
 2) 9.6%
 3) 12.5%
 4) 14.2%

 5) 15.75%
 9
 1
 1

39. The total number of employees in Unit A who are graduates is what percentage more than the total number of Female employees in that unit?
1) 60% 2) 62% 3) 64% 4) 66% 5) 68%

40. What is the difference between the total number of Male employees<br/>and the total number of Female employees of the company?<br/>1) 8482) 8963) 9164) 9365) 954